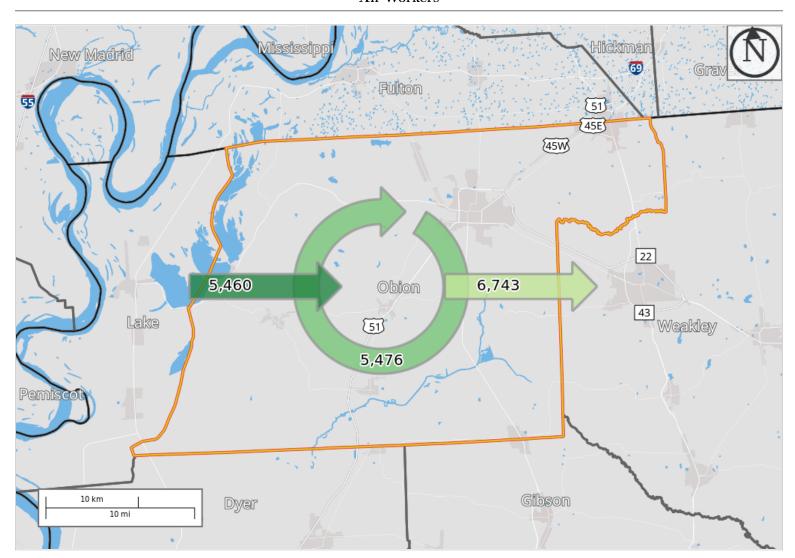

# Inflow/Outflow Counts of All Jobs for Selection Area in 2021 All Workers

#### Inflow/Outflow

- → Employed and Live in Selection Area
- Employed in Selection Area, Live
- Outside
- Live in Selection Area, Employed

Outside

Note: Overlay arrows do not indicate directionality of worker flow between home and employment locations.

Inflow/Outflow Counts of All Jobs for Selection Area in 2021 All Workers

|                                                   | 2021   |          |
|---------------------------------------------------|--------|----------|
| Worker Totals and Flows                           | Count  | Share    |
| Employed in the Selection Area                    | 10,936 | $100.0\$ |
| Employed in the Selection Area but Living Outside | 5,460  | $49.9 \$ |
| Employed and Living in the Selection Area         | 5,476  | $50.1\$  |
|                                                   |        |          |
| Living in the Selection Area                      | 12,219 | $100.0\$ |
| Living in the Selection Area but Employed Outside | 6,743  | $55.2\$  |
| Living and Employed in the Selection Area         | 5,476  | $44.8 \$ |
|                                                   |        | ,        |