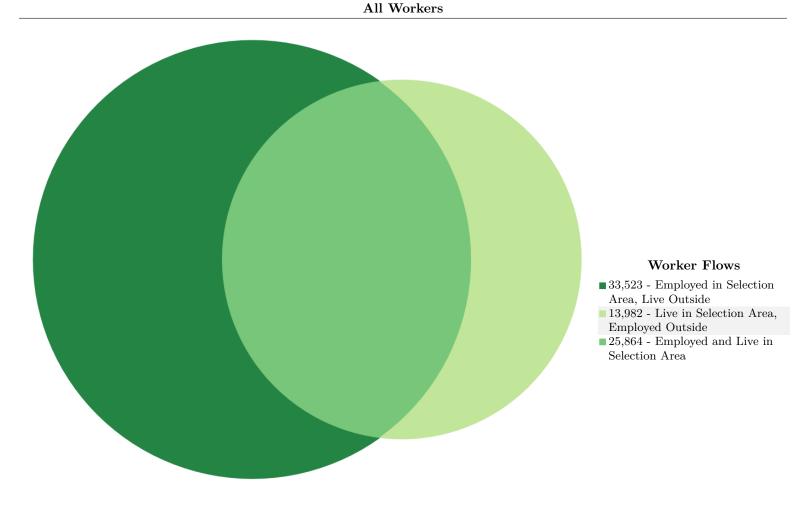

# Inflow/Outflow Counts of All Jobs for Selection Area in 2021 All Workers

Inflow/Outflow Counts of All Jobs for Selection Area in 2021 All Workers

|                                                   | 2021       |          |
|---------------------------------------------------|------------|----------|
| Worker Totals and Flows                           | Count      | Share    |
| Employed in the Selection Area                    | 59,387     | $100.0\$ |
| Employed in the Selection Area but Living Outside | $33,\!523$ | $56.4\$  |
| Employed and Living in the Selection Area         | $25,\!864$ | $43.6 \$ |
|                                                   |            |          |
| Living in the Selection Area                      | 39,846     | $100.0\$ |
| Living in the Selection Area but Employed Outside | 13,982     | $35.1\$  |
| Living and Employed in the Selection Area         | 25,864     | $64.9\$  |
|                                                   |            | ,        |