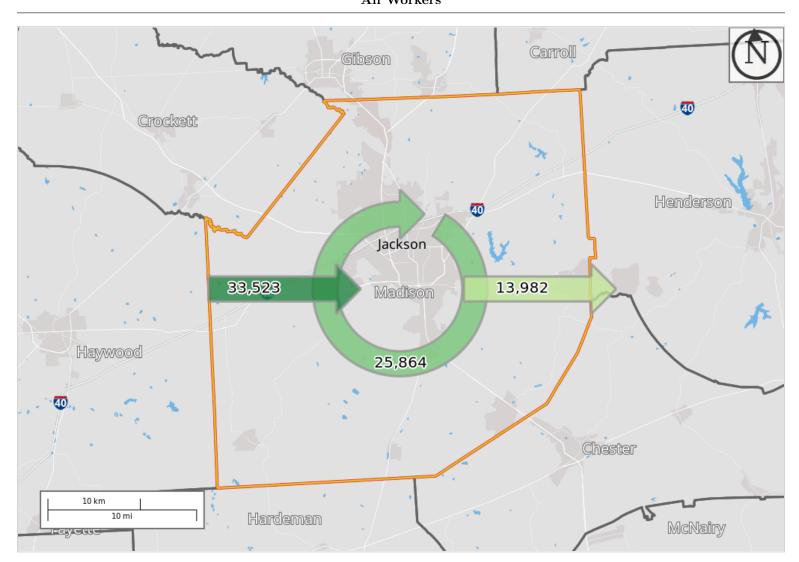

# Inflow/Outflow Counts of All Jobs for Selection Area in 2021 All Workers

## Inflow/Outflow

- → Employed and Live in Selection Area
- Employed in Selection Area, Live
- Outside
- Live in Selection Area, Employed

Outside

Note: Overlay arrows do not indicate directionality of worker flow between home and employment locations.

Inflow/Outflow Counts of All Jobs for Selection Area in 2021 All Workers

|                                                   | 2021       |          |
|---------------------------------------------------|------------|----------|
| Worker Totals and Flows                           | Count      | Share    |
| Employed in the Selection Area                    | 59,387     | $100.0\$ |
| Employed in the Selection Area but Living Outside | $33,\!523$ | $56.4\$  |
| Employed and Living in the Selection Area         | $25,\!864$ | $43.6 \$ |
|                                                   |            |          |
| Living in the Selection Area                      | 39,846     | $100.0\$ |
| Living in the Selection Area but Employed Outside | 13,982     | $35.1\$  |
| Living and Employed in the Selection Area         | 25,864     | $64.9\$  |
|                                                   |            | ,        |