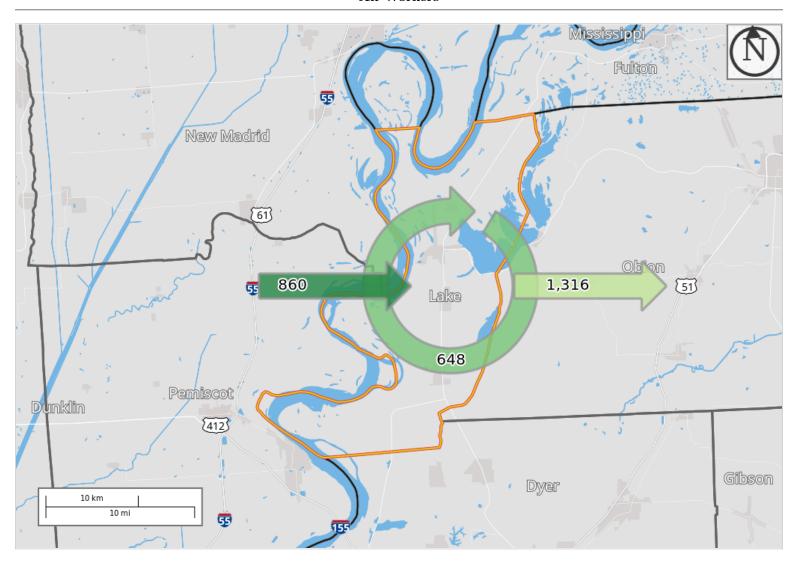

#### Inflow/Outflow

- → Employed and Live in Selection Area
- Employed in Selection Area, Live
- Outside
- Live in Selection Area, Employed

Outside

Note: Overlay arrows do not indicate directionality of worker flow between home and employment locations.

Inflow/Outflow Counts of All Jobs for Selection Area in 2021 All Workers

|                                                   | 2021  |          |
|---------------------------------------------------|-------|----------|
| Worker Totals and Flows                           | Count | Share    |
| Employed in the Selection Area                    | 1,508 | 100.0\%  |
| Employed in the Selection Area but Living Outside | 860   | $57.0\$  |
| Employed and Living in the Selection Area         | 648   | $43.0\$  |
|                                                   |       |          |
| Living in the Selection Area                      | 1,964 | $100.0\$ |
| Living in the Selection Area but Employed Outside | 1,316 | $67.0\$  |
| Living and Employed in the Selection Area         | 648   | $33.0 \$ |
|                                                   |       |          |