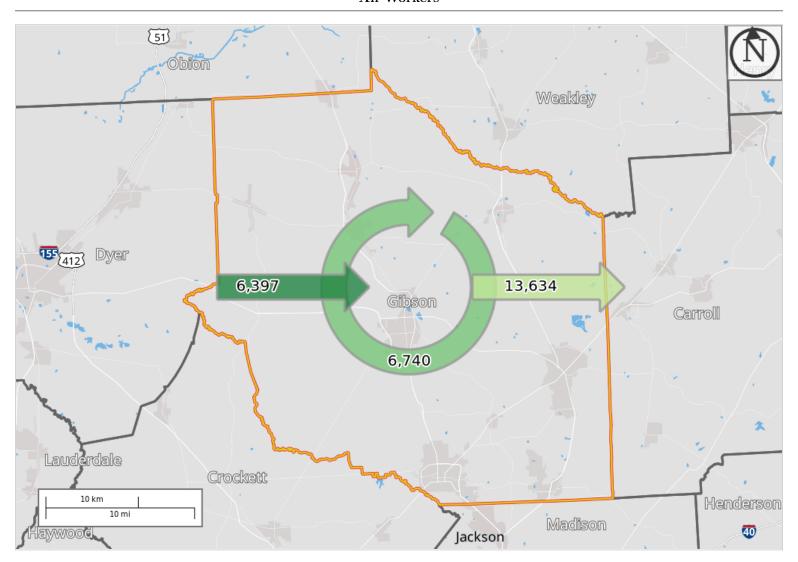

# Inflow/Outflow Counts of All Jobs for Selection Area in 2021 All Workers

## Inflow/Outflow

- → Employed and Live in Selection Area
- Employed in Selection Area, Live
- Outside
- Live in Selection Area, Employed

Outside

Note: Overlay arrows do not indicate directionality of worker flow between home and employment locations.

Inflow/Outflow Counts of All Jobs for Selection Area in 2021 All Workers

|                                                   | 2021   |           |
|---------------------------------------------------|--------|-----------|
| Worker Totals and Flows                           | Count  | Share     |
| Employed in the Selection Area                    | 13,137 | 100.0\%   |
| Employed in the Selection Area but Living Outside | 6,397  | $48.7 \$  |
| Employed and Living in the Selection Area         | 6,740  | $51.3\$   |
|                                                   |        |           |
| Living in the Selection Area                      | 20,374 | $100.0 \$ |
| Living in the Selection Area but Employed Outside | 13,634 | $66.9 \$  |
| Living and Employed in the Selection Area         | 6,740  | 33.1\%    |
|                                                   |        | ,         |