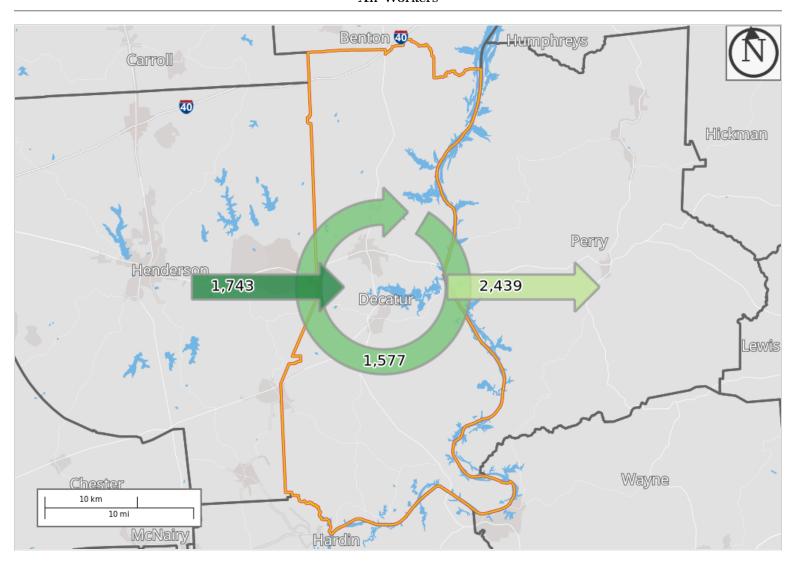

## Inflow/Outflow

- → Employed and Live in Selection Area
- Employed in Selection Area, Live
- Outside
- Live in Selection Area, Employed

Outside

Note: Overlay arrows do not indicate directionality of worker flow between home and employment locations.

Inflow/Outflow Counts of All Jobs for Selection Area in 2021 All Workers

|                                                   | 2021  |           |
|---------------------------------------------------|-------|-----------|
| Worker Totals and Flows                           | Count | Share     |
| Employed in the Selection Area                    | 3,320 | 100.0\%   |
| Employed in the Selection Area but Living Outside | 1,743 | $52.5\$   |
| Employed and Living in the Selection Area         | 1,577 | $47.5\$   |
|                                                   |       |           |
| Living in the Selection Area                      | 4,016 | $100.0 \$ |
| Living in the Selection Area but Employed Outside | 2,439 | $60.7 \$  |
| Living and Employed in the Selection Area         | 1,577 | $39.3\$   |
|                                                   |       | ,         |