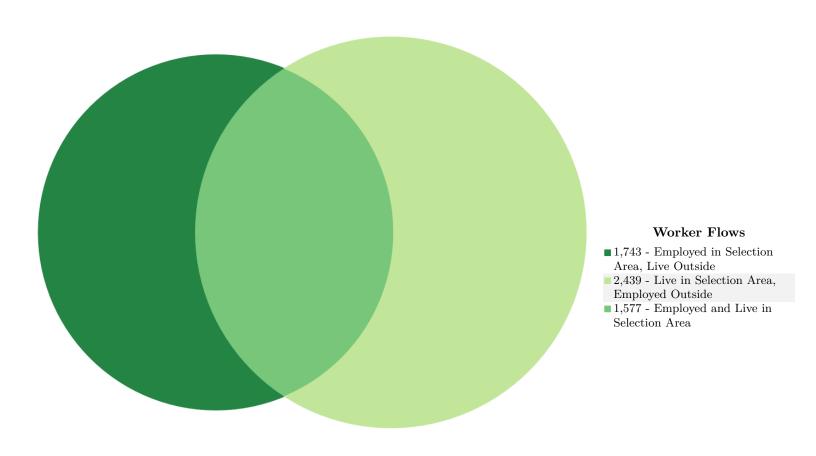

Inflow/Outflow Counts of All Jobs for Selection Area in 2021 All Workers

|                                                   | 2021  |           |
|---------------------------------------------------|-------|-----------|
| Worker Totals and Flows                           | Count | Share     |
| Employed in the Selection Area                    | 3,320 | 100.0\%   |
| Employed in the Selection Area but Living Outside | 1,743 | $52.5\$   |
| Employed and Living in the Selection Area         | 1,577 | $47.5\$   |
|                                                   |       |           |
| Living in the Selection Area                      | 4,016 | $100.0 \$ |
| Living in the Selection Area but Employed Outside | 2,439 | $60.7 \$  |
| Living and Employed in the Selection Area         | 1,577 | $39.3\$   |
|                                                   |       | ,         |