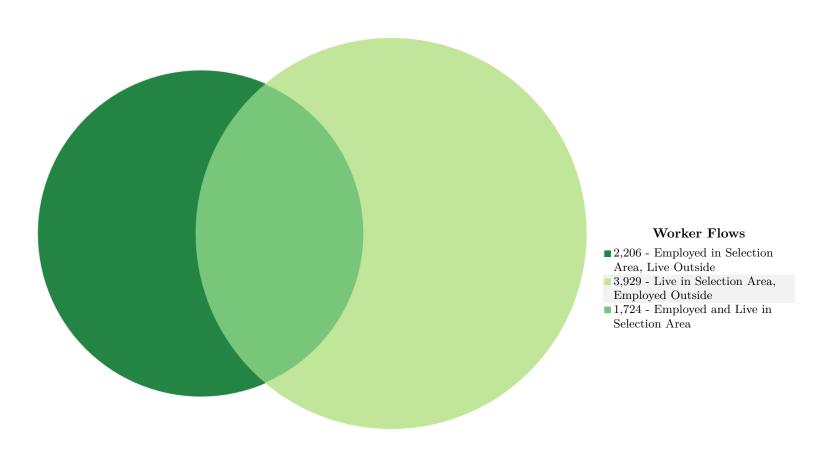

## Inflow/Outflow

- Employed and Live in Selection Area
- Employed in Selection Area, Live
- Outside
- Live in Selection Area, Employed

Outside

Note: Overlay arrows do not indicate directionality of worker flow between home and employment locations.

Inflow/Outflow Counts of All Jobs for Selection Area in 2021 All Workers

|                                                   | 2021  |          |
|---------------------------------------------------|-------|----------|
| Worker Totals and Flows                           | Count | Share    |
| Employed in the Selection Area                    | 3,930 | 100.0\%  |
| Employed in the Selection Area but Living Outside | 2,206 | $56.1\$  |
| Employed and Living in the Selection Area         | 1,724 | 43.9%    |
|                                                   |       |          |
| Living in the Selection Area                      | 5,653 | $100.0\$ |
| Living in the Selection Area but Employed Outside | 3,929 | $69.5 \$ |
| Living and Employed in the Selection Area         | 1,724 | $30.5\$  |
|                                                   |       | ,        |