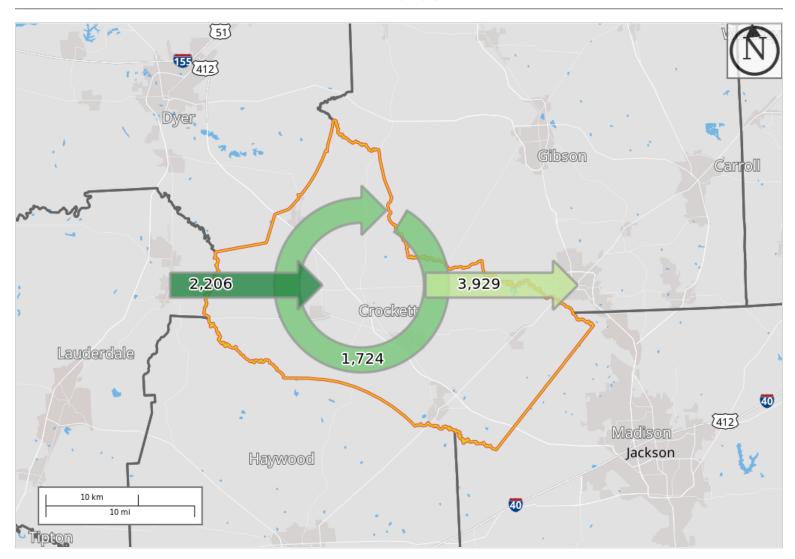

# Inflow/Outflow Counts of All Jobs for Selection Area in 2021 All Workers

## Inflow/Outflow

- Employed and Live in Selection Area
- Employed in Selection Area, Live
- Outside
- Live in Selection Area, Employed

Outside

Note: Overlay arrows do not indicate directionality of worker flow between home and employment locations.

Inflow/Outflow Counts of All Jobs for Selection Area in 2021 All Workers

|                                                   | 2021  |          |
|---------------------------------------------------|-------|----------|
| Worker Totals and Flows                           | Count | Share    |
| Employed in the Selection Area                    | 3,930 | 100.0\%  |
| Employed in the Selection Area but Living Outside | 2,206 | $56.1\$  |
| Employed and Living in the Selection Area         | 1,724 | 43.9%    |
|                                                   |       |          |
| Living in the Selection Area                      | 5,653 | $100.0\$ |
| Living in the Selection Area but Employed Outside | 3,929 | $69.5 \$ |
| Living and Employed in the Selection Area         | 1,724 | $30.5\$  |
|                                                   |       | ,        |