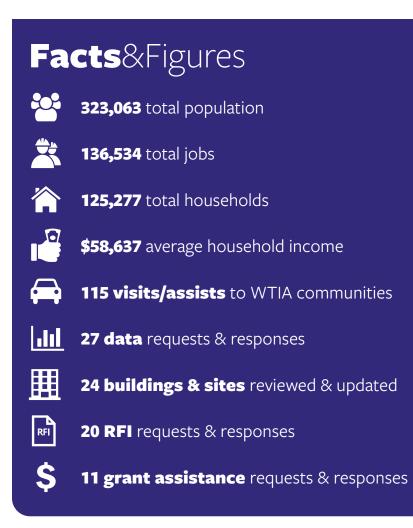

## **What**WeOffer

WTIA supports, supplements, and prepares the communities we serve to create jobs and economic prosperity for West Tennessee.

Sites & Buildings Assistance - Review site & building data, assist in updating data in TNECD & TVA

Assistance in completing RFIs & Workforce Data Requests

databases, create/maintain site & building sheets

Retail Recruitment Assistance

Foreign Trade Zone Support

Data & Research Assistance for Grant Applications

WTIA Facilities available for conferences, meetings, & offices for TNECD & all allies