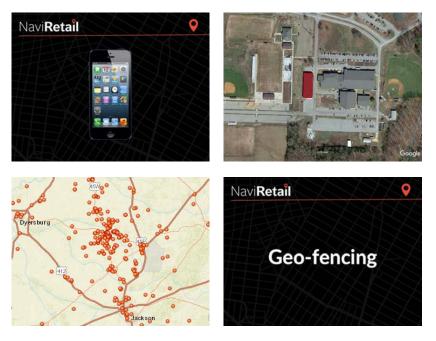

### Mobile**Data**

WTIA is very pleased to offer single-site mobile data options for our communities.