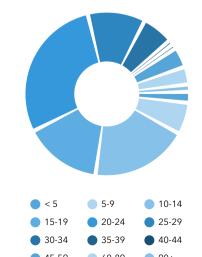

Three Way City, TN

Three Way City, TN (4774100)

Geography: Place

1,856

Population

Total

# **COMMUNITY PROFILE**

Three Way City, TN Geography: Place

-0.50%

Population

Growth

2.35 Average

HH Size

41.5 Diversity

Index

44.2

Median

Age

\$76,221

Median

HH Income

\$208,277 Median

Home Value

\$235,072 Median Net

Worth

20.0%

Age < 18

59.1%

Age 18-64

20.6%

Age 65+

8.1%

Services

22.5%

Blue Collar



69.1%

White Collar

# Mortgage as Percent of Salary



#### Home Value



## Household Income



Age Profile: 5 Year Increments



### Home Ownership





**Housing: Year Built** 

**Educational Attainment** 



Assoc Degree

Grad Degree

Some College

Bach Degree

**Commute Time: Minutes** 

● ≥ 2020





Dots show comparison to Madison County