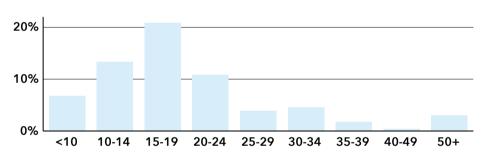

Three Way City, TN

Three Way City, TN (4774100)

Geography: Place

1,856

Population

Total

# **COMMUNITY PROFILE**

Three Way City, TN Geography: Place

-0.50%

Population

Growth

2.35 Average

HH Size

41.5 Diversity

Index

44.2

Median

Age

\$76,221

Median

HH Income

\$208,277 Median

Home Value

\$235,072 Median Net

Worth

20.0%

Age < 18

59.1%

Age 18-64

20.6%

Age 65+

8.1%

Services

22.5%

Blue Collar



69.1%

White Collar

# Mortgage as Percent of Salary



#### Home Value



## Household Income



Age Profile: 5 Year Increments



### Home Ownership





**Housing: Year Built** 

**Educational Attainment** 



Assoc Degree

Grad Degree

Some College

Bach Degree

**Commute Time: Minutes** 

● ≥ 2020





Dots show comparison to Madison County