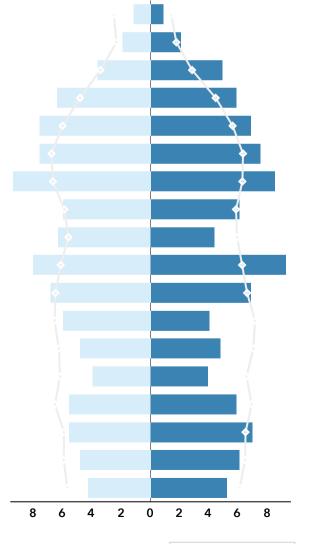

## Household Income

Age Profile: 5 Year Increments

● ≥ 2020

Dots show comparison to Madison County