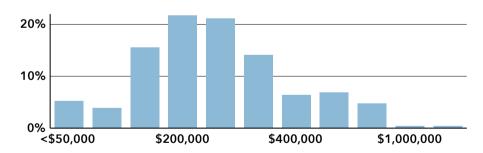

Three Way City, TN

Three Way City, TN (4774100)

Geography: Place

1,856

Population

Total

# **COMMUNITY PROFILE**

Three Way City, TN Geography: Place

-0.50%

Population

Growth

2.35 Average

HH Size

41.5 Diversity

Index

44.2

Median

Age

\$76,221

Median

HH Income

\$208,277 Median

Home Value

\$235,072 Median Net

Worth

20.0%

Age < 18

59.1%

Age 18-64

20.6%

Age 65+

8.1%

Services

22.5%

Blue Collar



69.1%

White Collar

# Mortgage as Percent of Salary



#### Home Value



## Household Income



Age Profile: 5 Year Increments



### Home Ownership





**Housing: Year Built** 

**Educational Attainment** 



Assoc Degree

Grad Degree

Some College

Bach Degree

**Commute Time: Minutes** 

● ≥ 2020





Dots show comparison to Madison County