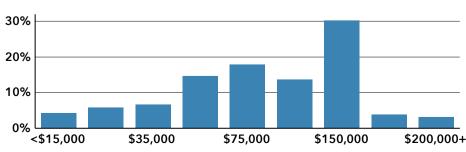

Three Way City, TN

Three Way City, TN (4774100)

Geography: Place

1,856

Population

Total

# **COMMUNITY PROFILE**

Three Way City, TN Geography: Place

-0.50%

Population

Growth

2.35 Average

HH Size

41.5 Diversity

Index

44.2

Median

Age

\$76,221

Median

HH Income

\$208,277 Median

Home Value

\$235,072 Median Net

Worth

20.0%

Age < 18

59.1%

Age 18-64

20.6%

Age 65+

8.1%

Services

22.5%

Blue Collar



69.1%

White Collar

# Mortgage as Percent of Salary



#### Home Value



## Household Income



Age Profile: 5 Year Increments



### Home Ownership





**Housing: Year Built** 

**Educational Attainment** 



Assoc Degree

Grad Degree

Some College

Bach Degree

**Commute Time: Minutes** 

● ≥ 2020





Dots show comparison to Madison County