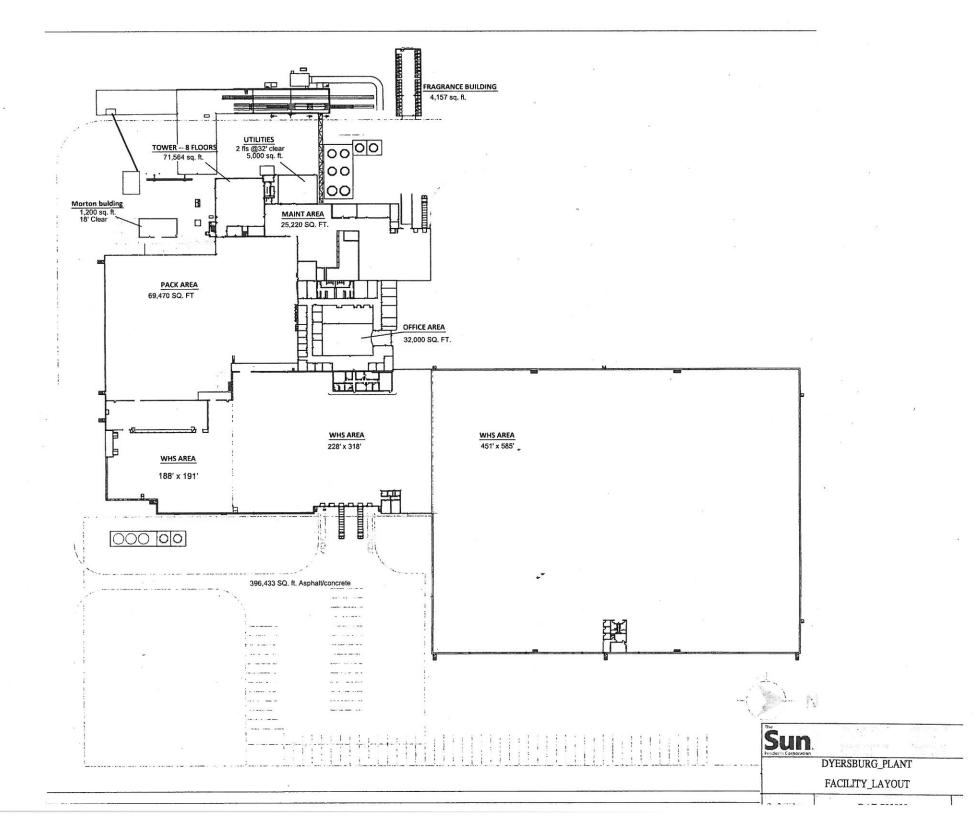

## SUN PRODUCTS CORPORATION 2450 HUISH ROAD DYERSBURG, TENNESSEE 38024

| SIZE:                  | Approximately 499,775 square feet                                                                                                                                      |                                                                                                             |
|------------------------|------------------------------------------------------------------------------------------------------------------------------------------------------------------------|-------------------------------------------------------------------------------------------------------------|
| NUMBER OF BUILDINGS:   | Magnificent, modern, one single story industrial building                                                                                                              |                                                                                                             |
| GROUND:                | Approximately 91 acres                                                                                                                                                 |                                                                                                             |
| CONSTRUCTION:          | Floors:                                                                                                                                                                | Minimum 6" reinforced concrete                                                                              |
|                        | Walls:                                                                                                                                                                 | Concrete tilt wall and horizontal insulated aluminum sandwich panels                                        |
|                        | Roof:                                                                                                                                                                  | TPO rubber roof:<br>1987 and 1998 sections replaced in 2012<br>2003 warehouse original 2003                 |
|                        | Columns:                                                                                                                                                               | 8" and 6" steel beams                                                                                       |
| DATE OF CONSTRUCTION:  | 1987:<br>1998:<br>2003:                                                                                                                                                | Original (153,530 square feet)<br>Addition (80,600 square feet)<br>Warehouse Addition (266,645 square feet) |
| CONDITION OF PROPERTY: | Excellent                                                                                                                                                              |                                                                                                             |
| CEILING HEIGHTS:       | Mostly 22' clear and some 27' clear                                                                                                                                    |                                                                                                             |
| COLUMN SPACING:        | 45' x 45'; 40' x 45'; 30' x 40'                                                                                                                                        |                                                                                                             |
| POWER:                 | Supplied by Dyersburg Electric Systems; one 2,300 KVA, three 1,680 KVA and one 2,500 KVA transformers; 480/277 volt, 3-phase service with on-site dedicated substation |                                                                                                             |
| NATURAL GAS:           | Supplied by City of Dyersburg; 3" line                                                                                                                                 |                                                                                                             |
| WATER:                 | Supplied b                                                                                                                                                             | by City of Dyersburg; 6" line                                                                               |
| SEWER:                 | Supplied b                                                                                                                                                             | by City of Dyersburg; 8" line                                                                               |
| SPRINKLER SYSTEM:      | 100% Class 4 wet system with a 10" fire loop surrounding the building                                                                                                  |                                                                                                             |
| LIGHTING:              | T-5 fixtures with motion sensors                                                                                                                                       |                                                                                                             |

| OFFICE FACILITIES:     | Approximately 32,000 square feet of air-conditioned office space in<br>a square configuration with an interior landscape courtyard. Finishes<br>include vinyl tile and carpeted offices, 2' x 2' acoustical ceiling tile<br>and recessed fluorescent lighting. The office area features multiple<br>private offices, a general office area, large and small conference<br>rooms, a large lobby and reception area, large vending-style<br>cafeteria, two training rooms, and men's and women's restrooms<br>with lockers. |
|------------------------|---------------------------------------------------------------------------------------------------------------------------------------------------------------------------------------------------------------------------------------------------------------------------------------------------------------------------------------------------------------------------------------------------------------------------------------------------------------------------------------------------------------------------|
| EMPLOYEE CANTEEN:      | 1,500 square foot vending style cafeteria                                                                                                                                                                                                                                                                                                                                                                                                                                                                                 |
| PARKING:               | Paved, lighted and marked parking for 199 automobiles. Trailer parking for 100 trucks with exterior security lighting.                                                                                                                                                                                                                                                                                                                                                                                                    |
| HEATING:               | Forty-two Trane gas fired ceiling units                                                                                                                                                                                                                                                                                                                                                                                                                                                                                   |
| AIR CONDITIONING:      | Production area and pack area                                                                                                                                                                                                                                                                                                                                                                                                                                                                                             |
| VENTILATION:           | Exhaust fans and louvers throughout the facility                                                                                                                                                                                                                                                                                                                                                                                                                                                                          |
| BOILERS:               | Two boilers for process water                                                                                                                                                                                                                                                                                                                                                                                                                                                                                             |
| TRUCK LOADING:         | Twenty-eight (8' x 10') dock high doors with levelers, dock locks, lights, weather seals and compressed air drops; numerous drive-in doors                                                                                                                                                                                                                                                                                                                                                                                |
| RAIL:                  | Rail service provided by Canadian National with two rail doors on<br>east side of building and a covered 360' rail shelter that<br>accommodates five rail cars on west side of building; a total of 34<br>rail cars can be accommodated on the site.                                                                                                                                                                                                                                                                      |
| COMPRESSED AIR:        | Two Ingersoll Rand 125 hp with Ingersoll Rand air dryer and two air tanks providing plant air; three 250 hp Sullair compressors in boiler room providing plant air and gravity flow tower air lines and drops throughout facility and to all dock high truck doors                                                                                                                                                                                                                                                        |
| ON-SITE STORAGE TANKS: | Covered rail shelter provides overhead piping and supports to 8 liquid and 5 powder storage tanks.                                                                                                                                                                                                                                                                                                                                                                                                                        |
| FENCING:               | Sides and rear of facility surrounded by an 8' chain link fence with two electronic access gates into truck loading areas                                                                                                                                                                                                                                                                                                                                                                                                 |
| FORMER USE:            | Manufacture, packaging and distribution of powder detergent products                                                                                                                                                                                                                                                                                                                                                                                                                                                      |

- 144' 8-story @ 80,000 square foot gravity flow tower
- Truck guard house with truck scale