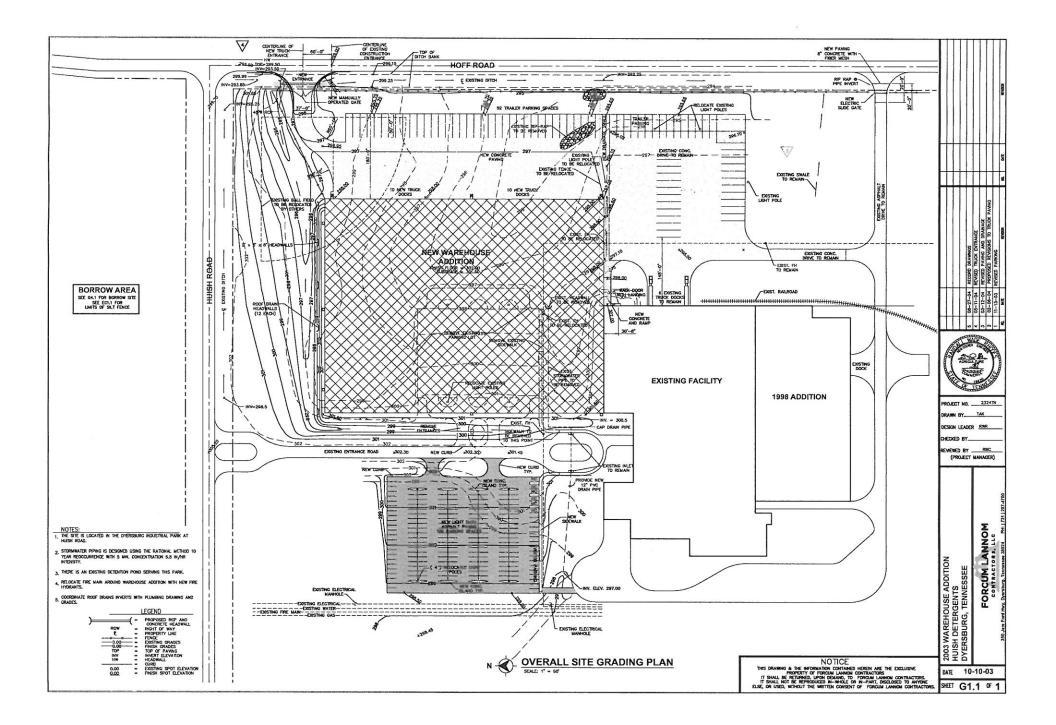

## SUN PRODUCTS CORPORATION 2450 HUISH ROAD DYERSBURG, TENNESSEE 38024

| SIZE:                  | Approximately 499,775 square feet                                                                                                                                      |                                                                                                             |
|------------------------|------------------------------------------------------------------------------------------------------------------------------------------------------------------------|-------------------------------------------------------------------------------------------------------------|
| NUMBER OF BUILDINGS:   | Magnificent, modern, one single story industrial building                                                                                                              |                                                                                                             |
| GROUND:                | Approximately 91 acres                                                                                                                                                 |                                                                                                             |
| CONSTRUCTION:          | Floors:                                                                                                                                                                | Minimum 6" reinforced concrete                                                                              |
|                        | Walls:                                                                                                                                                                 | Concrete tilt wall and horizontal insulated aluminum sandwich panels                                        |
|                        | Roof:                                                                                                                                                                  | TPO rubber roof:<br>1987 and 1998 sections replaced in 2012<br>2003 warehouse original 2003                 |
|                        | Columns:                                                                                                                                                               | 8" and 6" steel beams                                                                                       |
| DATE OF CONSTRUCTION:  | 1987:<br>1998:<br>2003:                                                                                                                                                | Original (153,530 square feet)<br>Addition (80,600 square feet)<br>Warehouse Addition (266,645 square feet) |
| CONDITION OF PROPERTY: | Excellent                                                                                                                                                              |                                                                                                             |
| CEILING HEIGHTS:       | Mostly 22' clear and some 27' clear                                                                                                                                    |                                                                                                             |
| COLUMN SPACING:        | 45' x 45'; 40' x 45'; 30' x 40'                                                                                                                                        |                                                                                                             |
| POWER:                 | Supplied by Dyersburg Electric Systems; one 2,300 KVA, three 1,680 KVA and one 2,500 KVA transformers; 480/277 volt, 3-phase service with on-site dedicated substation |                                                                                                             |
| NATURAL GAS:           | Supplied by City of Dyersburg; 3" line                                                                                                                                 |                                                                                                             |
| WATER:                 | Supplied b                                                                                                                                                             | by City of Dyersburg; 6" line                                                                               |
| SEWER:                 | Supplied b                                                                                                                                                             | by City of Dyersburg; 8" line                                                                               |
| SPRINKLER SYSTEM:      | 100% Class 4 wet system with a 10" fire loop surrounding the building                                                                                                  |                                                                                                             |
| LIGHTING:              | T-5 fixtures with motion sensors                                                                                                                                       |                                                                                                             |