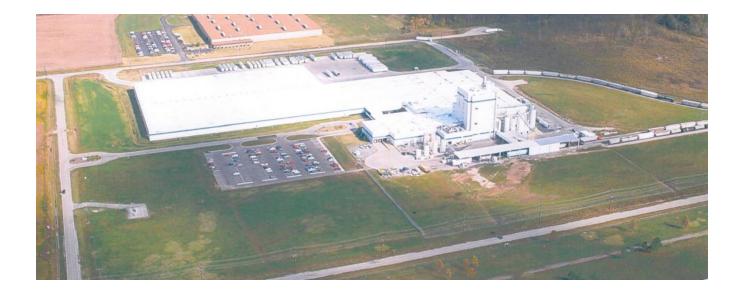

Sun Products Corporation 499,775 Square Feet on 91 Acres Dyersburg, Tennessee BINSWANGER 1201 PEACHTREE STREET, N.E., 400 COLONY SQUARE, SUITE 1020, ATLANTA, GA 30361 404-892-4100 • FAX 404-892-1765 • E-MAIL: INFO@BINSWANGER.COM

## SUN PRODUCTS CORPORATION 2450 HUISH ROAD DYERSBURG, TENNESSEE 38024

| SIZE:                  | Approximately 499,775 square feet                                                                                                                                      |                                                                                                             |
|------------------------|------------------------------------------------------------------------------------------------------------------------------------------------------------------------|-------------------------------------------------------------------------------------------------------------|
| NUMBER OF BUILDINGS:   | Magnificent, modern, one single story industrial building                                                                                                              |                                                                                                             |
| GROUND:                | Approximately 91 acres                                                                                                                                                 |                                                                                                             |
| CONSTRUCTION:          | Floors:                                                                                                                                                                | Minimum 6" reinforced concrete                                                                              |
|                        | Walls:                                                                                                                                                                 | Concrete tilt wall and horizontal insulated aluminum sandwich panels                                        |
|                        | Roof:                                                                                                                                                                  | TPO rubber roof:<br>1987 and 1998 sections replaced in 2012<br>2003 warehouse original 2003                 |
|                        | Columns:                                                                                                                                                               | 8" and 6" steel beams                                                                                       |
| DATE OF CONSTRUCTION:  | 1987:<br>1998:<br>2003:                                                                                                                                                | Original (153,530 square feet)<br>Addition (80,600 square feet)<br>Warehouse Addition (266,645 square feet) |
| CONDITION OF PROPERTY: | Excellent                                                                                                                                                              |                                                                                                             |
| CEILING HEIGHTS:       | Mostly 22' clear and some 27' clear                                                                                                                                    |                                                                                                             |
| COLUMN SPACING:        | 45' x 45'; 40' x 45'; 30' x 40'                                                                                                                                        |                                                                                                             |
| POWER:                 | Supplied by Dyersburg Electric Systems; one 2,300 KVA, three 1,680 KVA and one 2,500 KVA transformers; 480/277 volt, 3-phase service with on-site dedicated substation |                                                                                                             |
| NATURAL GAS:           | Supplied by City of Dyersburg; 3" line                                                                                                                                 |                                                                                                             |
| WATER:                 | Supplied b                                                                                                                                                             | by City of Dyersburg; 6" line                                                                               |
| SEWER:                 | Supplied b                                                                                                                                                             | by City of Dyersburg; 8" line                                                                               |
| SPRINKLER SYSTEM:      | 100% Class 4 wet system with a 10" fire loop surrounding the building                                                                                                  |                                                                                                             |
| LIGHTING:              | T-5 fixtures with motion sensors                                                                                                                                       |                                                                                                             |