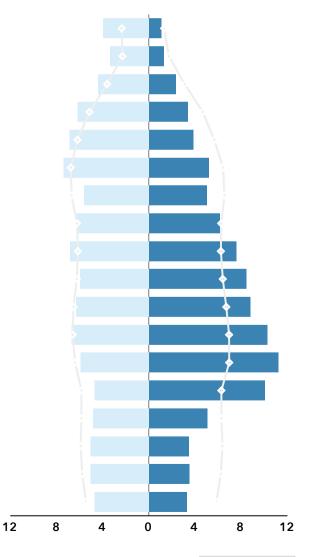

Lake County, TN Lake County, TN (47095) Geography: County

# **COMMUNITY PROFILE**

Lake County, TN Geography: County

6,891

Population

Total

-0.73%

Population

Growth

2.19

Average

HH Size

48.7 Diversity

Index

39.4

Median

Age

\$45,236

Median

HH Income

\$106,135

Median

Home Value

\$45,457

Median Net

Worth

14.9%

Age < 18

68.2%

Age 18-64

16.9%

Age 65+

28.8%

Services

27.9%

Blue Collar

43.3%

White Collar

1950-59

1980-89

2010-19

**Housing: Year Built** 

# Mortgage as Percent of Salary



#### Home Value



## Household Income



Age Profile: 5 Year Increments



### Home Ownership



**Educational Attainment** 



Grad Degree

Bach Degree

**Commute Time: Minutes** 

<1939

9 1990-99

● ≥ 2020





Tennessee

90+