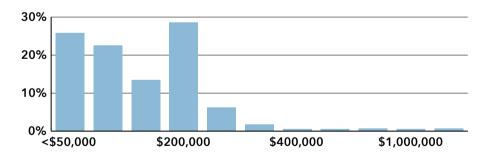

Lake County, TN Lake County, TN (47095) Geography: County

# **COMMUNITY PROFILE**

Lake County, TN Geography: County

6,891

Population

Total

-0.73%

Population

Growth

2.19

Average

HH Size

48.7 Diversity

Index

39.4

Median

Age

\$45,236

Median

HH Income

\$106,135

Median

Home Value

\$45,457

Median Net

Worth

14.9%

Age < 18

68.2%

Age 18-64

16.9%

Age 65+

28.8%

Services

27.9%

Blue Collar

43.3%

White Collar

1950-59

1980-89

2010-19

**Housing: Year Built** 

# Mortgage as Percent of Salary



#### Home Value



## Household Income



Age Profile: 5 Year Increments



### Home Ownership



**Educational Attainment** 



Grad Degree

Bach Degree

**Commute Time: Minutes** 

<1939

9 1990-99

● ≥ 2020





Tennessee

90+