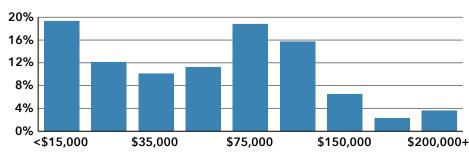

Lake County, TN Lake County, TN (47095) Geography: County

# **COMMUNITY PROFILE**

Lake County, TN Geography: County

6,891

Population

Total

-0.73%

Population

Growth

2.19

Average

HH Size

48.7 Diversity

Index

39.4

Median

Age

\$45,236

Median

HH Income

\$106,135

Median

Home Value

\$45,457

Median Net

Worth

14.9%

Age < 18

68.2%

Age 18-64

16.9%

Age 65+

28.8%

Services

27.9%

Blue Collar

43.3%

White Collar

1950-59

1980-89

2010-19

**Housing: Year Built** 

# Mortgage as Percent of Salary



#### Home Value



## Household Income



Age Profile: 5 Year Increments



### Home Ownership



**Educational Attainment** 



Grad Degree

Bach Degree

**Commute Time: Minutes** 

<1939

9 1990-99

● ≥ 2020





Tennessee

90+