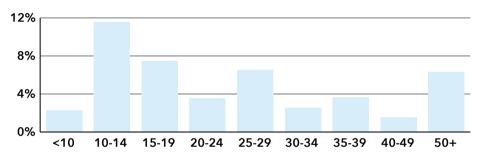

Lake County, TN Lake County, TN (47095) Geography: County

# **COMMUNITY PROFILE**

Lake County, TN Geography: County

6,891

Population

Total

-0.73%

Population

Growth

2.19

Average

HH Size

48.7 Diversity

Index

39.4

Median

Age

\$45,236

Median

HH Income

\$106,135

Median

Home Value

\$45,457

Median Net

Worth

14.9%

Age < 18

68.2%

Age 18-64

16.9%

Age 65+

28.8%

Services

27.9%

Blue Collar

43.3%

White Collar

1950-59

1980-89

2010-19

**Housing: Year Built** 

# Mortgage as Percent of Salary



#### Home Value



## Household Income



Age Profile: 5 Year Increments



### Home Ownership



**Educational Attainment** 



Grad Degree

Bach Degree

**Commute Time: Minutes** 

<1939

9 1990-99

● ≥ 2020





Tennessee

90+