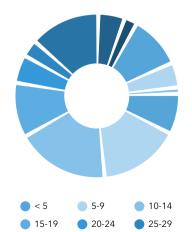

Lake County, TN Lake County, TN (47095) Geography: County

# **COMMUNITY PROFILE**

Lake County, TN Geography: County

6,891

Population

Total

-0.73%

Population

Growth

2.19

Average

HH Size

48.7 Diversity

Index

39.4

Median

Age

\$45,236

Median

HH Income

\$106,135

Median

Home Value

\$45,457

Median Net

Worth

14.9%

Age < 18

68.2%

Age 18-64

16.9%

Age 65+

28.8%

Services

27.9%

Blue Collar

43.3%

White Collar

1950-59

1980-89

2010-19

**Housing: Year Built** 

# Mortgage as Percent of Salary



#### Home Value



## Household Income



Age Profile: 5 Year Increments



### Home Ownership



**Educational Attainment** 



Grad Degree

Bach Degree

**Commute Time: Minutes** 

<1939

9 1990-99

● ≥ 2020





Tennessee

90+