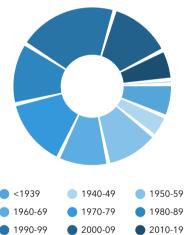

Jackson City, TN Jackson City, TN (4737640)

Geography: Place

68,406

**Population** 

Total

# **COMMUNITY PROFILE**

Jackson City, TN Geography: Place

0.13%

Population

Growth

2.35 Average

HH Size

62.6 Diversity

Index

36.7

Median

Age

\$50,347

HH Income

Median Median

\$156,102

Home Value

Median Net

\$56,502

Worth

22.9% Age < 18

Age 18-64

60.8%

Age 65+

16.4%

19.4%

Services

21.2%

Blue Collar



59.4%

White Collar

## Mortgage as Percent of Salary



#### Home Value



#### Household Income



### Age Profile: 5 Year Increments



#### Home Ownership





**Educational Attainment** 



HS Diploma GED







# **Commute Time: Minutes**

● ≥ 2020