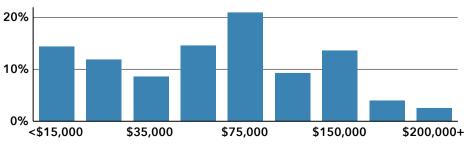

Jackson City, TN Jackson City, TN (4737640)

Geography: Place

68,406

**Population** 

Total

# **COMMUNITY PROFILE**

Jackson City, TN Geography: Place

0.13%

Population

Growth

2.35 Average

HH Size

62.6 Diversity

Index

36.7

Median

Age

\$50,347

HH Income

Median Median

\$156,102

Home Value

Median Net

\$56,502

Worth

22.9% Age < 18

Age 18-64

60.8%

Age 65+

16.4%

19.4%

Services

21.2%

Blue Collar



59.4%

White Collar

## Mortgage as Percent of Salary



#### Home Value



#### Household Income



### Age Profile: 5 Year Increments



#### Home Ownership





**Educational Attainment** 



HS Diploma GED







# **Commute Time: Minutes**

● ≥ 2020