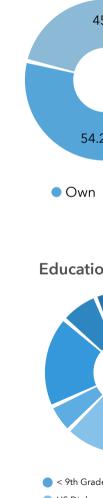

Jackson City, TN Jackson City, TN (4737640)

Geography: Place

68,406

**Population** 

Total

# **COMMUNITY PROFILE**

Jackson City, TN Geography: Place

0.13%

Population

Growth

2.35 Average

HH Size

62.6 Diversity

Index

36.7

Median

Age

\$50,347

HH Income

Median Median

\$156,102

Home Value

Median Net

\$56,502

Worth

22.9% Age < 18

Age 18-64

60.8%

Age 65+

16.4%

19.4%

Services

21.2%

Blue Collar



59.4%

White Collar

## Mortgage as Percent of Salary



#### Home Value



#### Household Income



### Age Profile: 5 Year Increments



#### Home Ownership





**Educational Attainment** 



HS Diploma GED







# **Commute Time: Minutes**

● ≥ 2020