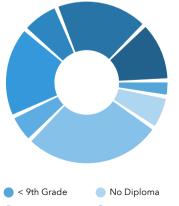

Jackson City, TN Jackson City, TN (4737640)

Geography: Place

68,406

**Population** 

Total

# **COMMUNITY PROFILE**

Jackson City, TN Geography: Place

0.13%

Population

Growth

2.35 Average

HH Size

62.6 Diversity

Index

36.7

Median

Age

\$50,347

HH Income

Median Median

\$156,102

Home Value

Median Net

\$56,502

Worth

22.9% Age < 18

Age 18-64

60.8%

Age 65+

16.4%

19.4%

Services

21.2%

Blue Collar



59.4%

White Collar

## Mortgage as Percent of Salary



#### Home Value



#### Household Income



### Age Profile: 5 Year Increments



#### Home Ownership





**Educational Attainment** 



HS Diploma GED







# **Commute Time: Minutes**

● ≥ 2020