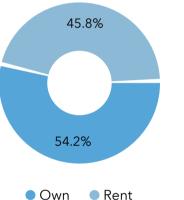

Jackson City, TN Jackson City, TN (4737640)

Geography: Place

68,406

**Population** 

Total

# **COMMUNITY PROFILE**

Jackson City, TN Geography: Place

0.13%

Population

Growth

2.35 Average

HH Size

62.6 Diversity

Index

36.7

Median

Age

\$50,347

HH Income

Median Median

\$156,102

Home Value

Median Net

\$56,502

Worth

22.9% Age < 18

Age 18-64

60.8%

Age 65+

16.4%

19.4%

Services

21.2%

Blue Collar



59.4%

White Collar

## Mortgage as Percent of Salary



#### Home Value



#### Household Income



### Age Profile: 5 Year Increments



#### Home Ownership





**Educational Attainment** 



HS Diploma GED







# **Commute Time: Minutes**

● ≥ 2020