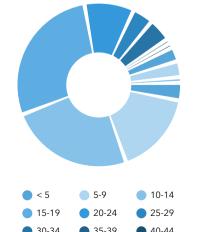

Jackson City, TN Jackson City, TN (4737640)

Geography: Place

68,406

**Population** 

Total

# **COMMUNITY PROFILE**

Jackson City, TN Geography: Place

0.13%

Population

Growth

2.35 Average

HH Size

62.6 Diversity

Index

36.7

Median

Age

\$50,347

HH Income

Median Median

\$156,102

Home Value

Median Net

\$56,502

Worth

22.9% Age < 18

Age 18-64

60.8%

Age 65+

16.4%

19.4%

Services

21.2%

Blue Collar



59.4%

White Collar

## Mortgage as Percent of Salary



#### Home Value



#### Household Income



### Age Profile: 5 Year Increments



#### Home Ownership





**Educational Attainment** 



HS Diploma GED







# **Commute Time: Minutes**

● ≥ 2020