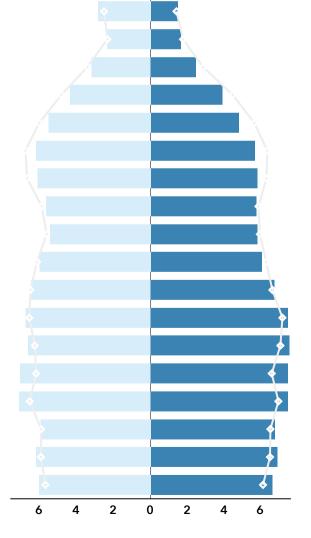

Jackson City, TN Jackson City, TN (4737640)

Geography: Place

68,406

**Population** 

Total

# **COMMUNITY PROFILE**

Jackson City, TN Geography: Place

0.13%

Population

Growth

2.35 Average

HH Size

62.6 Diversity

Index

36.7

Median

Age

\$50,347

HH Income

Median Median

\$156,102

Home Value

Median Net

\$56,502

Worth

22.9% Age < 18

Age 18-64

60.8%

Age 65+

16.4%

19.4%

Services

21.2%

Blue Collar



59.4%

White Collar

## Mortgage as Percent of Salary



#### Home Value



#### Household Income



### Age Profile: 5 Year Increments



#### Home Ownership





**Educational Attainment** 



HS Diploma GED







# **Commute Time: Minutes**

● ≥ 2020