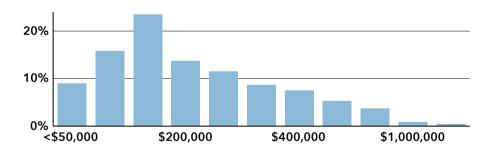

Jackson City, TN Jackson City, TN (4737640)

Geography: Place

68,406

**Population** 

Total

# **COMMUNITY PROFILE**

Jackson City, TN Geography: Place

0.13%

Population

Growth

2.35 Average

HH Size

62.6 Diversity

Index

36.7

Median

Age

\$50,347

HH Income

Median Median

\$156,102

Home Value

Median Net

\$56,502

Worth

22.9% Age < 18

Age 18-64

60.8%

Age 65+

16.4%

19.4%

Services

21.2%

Blue Collar



59.4%

White Collar

## Mortgage as Percent of Salary



#### Home Value



#### Household Income



### Age Profile: 5 Year Increments



#### Home Ownership





**Educational Attainment** 



HS Diploma GED







# **Commute Time: Minutes**

● ≥ 2020