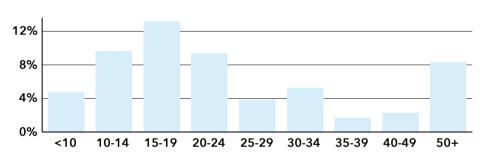

Jackson City, TN Jackson City, TN (4737640)

Geography: Place

68,406

**Population** 

Total

# **COMMUNITY PROFILE**

Jackson City, TN Geography: Place

0.13%

Population

Growth

2.35 Average

HH Size

62.6 Diversity

Index

36.7

Median

Age

\$50,347

HH Income

Median Median

\$156,102

Home Value

Median Net

\$56,502

Worth

22.9% Age < 18

Age 18-64

60.8%

Age 65+

16.4%

19.4%

Services

21.2%

Blue Collar



59.4%

White Collar

## Mortgage as Percent of Salary



#### Home Value



#### Household Income



### Age Profile: 5 Year Increments



#### Home Ownership





**Educational Attainment** 



HS Diploma GED







# **Commute Time: Minutes**

● ≥ 2020