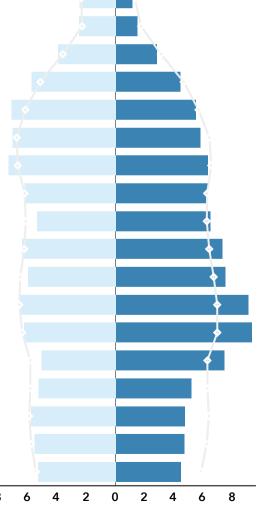

Hardeman County, TN Hardeman County, TN (47069)

Geography: County

**Population** 

Total

# **COMMUNITY PROFILE**

Hardeman County, TN Geography: County

25,083 -0.66%

Population

Growth

2.35 Average

HH Size

55.4

Diversity

Index

40.4

Median

Age

\$45,257

Median

HH Income

\$113,178 Median

Home Value

\$90,444

Median Net

Worth

18.3%

Age < 18

63.4%

Age 18-64

18.3% Age 65+

Services

17.8%

37.4%

Blue Collar

White Collar

## Mortgage as Percent of Salary



### Home Value



### Household Income



Age Profile: 5 Year Increments





### Home Ownership







HS Diploma



GED Assoc Degree Grad Degree

# **Housing: Year Built**





# **Commute Time: Minutes**