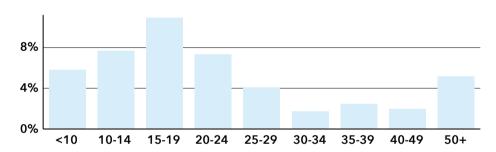

Hardeman County, TN Hardeman County, TN (47069)

Geography: County

**Population** 

Total

# **COMMUNITY PROFILE**

Hardeman County, TN Geography: County

25,083 -0.66%

Population

Growth

2.35 Average

HH Size

55.4

Diversity

Index

40.4

Median

Age

\$45,257

Median

HH Income

\$113,178 Median

Home Value

\$90,444

Median Net

Worth

18.3%

Age < 18

63.4%

Age 18-64

18.3% Age 65+

Services

17.8%

37.4%

Blue Collar

White Collar

## Mortgage as Percent of Salary



### Home Value



### Household Income



Age Profile: 5 Year Increments





### Home Ownership







HS Diploma



GED Assoc Degree Grad Degree

# **Housing: Year Built**





# **Commute Time: Minutes**