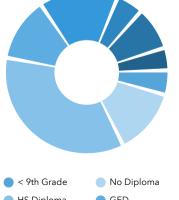

Hardeman County, TN Hardeman County, TN (47069)

Geography: County

**Population** 

Total

# **COMMUNITY PROFILE**

Hardeman County, TN Geography: County

25,083 -0.66%

Population

Growth

2.35 Average

HH Size

55.4

Diversity

Index

40.4

Median

Age

\$45,257

Median

HH Income

\$113,178 Median

Home Value

\$90,444

Median Net

Worth

18.3%

Age < 18

63.4%

Age 18-64

18.3% Age 65+

Services

17.8%

37.4%

Blue Collar

White Collar

## Mortgage as Percent of Salary



### Home Value



### Household Income



Age Profile: 5 Year Increments





### Home Ownership







HS Diploma



GED Assoc Degree Grad Degree

# **Housing: Year Built**





# **Commute Time: Minutes**