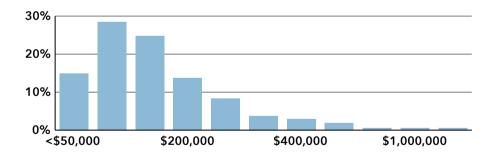

Hardeman County, TN Hardeman County, TN (47069)

Geography: County

**Population** 

Total

# **COMMUNITY PROFILE**

Hardeman County, TN Geography: County

25,083 -0.66%

Population

Growth

2.35 Average

HH Size

55.4

Diversity

Index

40.4

Median

Age

\$45,257

Median

HH Income

\$113,178 Median

Home Value

\$90,444

Median Net

Worth

18.3%

Age < 18

63.4%

Age 18-64

18.3% Age 65+

Services

17.8%

37.4%

Blue Collar

White Collar

## Mortgage as Percent of Salary



### Home Value



### Household Income



Age Profile: 5 Year Increments





### Home Ownership







HS Diploma



GED Assoc Degree Grad Degree

# **Housing: Year Built**





# **Commute Time: Minutes**