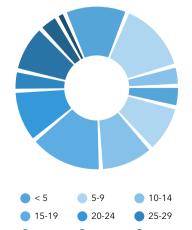

Hardeman County, TN Hardeman County, TN (47069)

Geography: County

**Population** 

Total

# **COMMUNITY PROFILE**

Hardeman County, TN Geography: County

25,083 -0.66%

Population

Growth

2.35 Average

HH Size

55.4

Diversity

Index

40.4

Median

Age

\$45,257

Median

HH Income

\$113,178 Median

Home Value

\$90,444

Median Net

Worth

18.3%

Age < 18

63.4%

Age 18-64

18.3% Age 65+

Services

17.8%

37.4%

Blue Collar

White Collar

## Mortgage as Percent of Salary



### Home Value



### Household Income



Age Profile: 5 Year Increments





### Home Ownership







HS Diploma



GED Assoc Degree Grad Degree

# **Housing: Year Built**





# **Commute Time: Minutes**