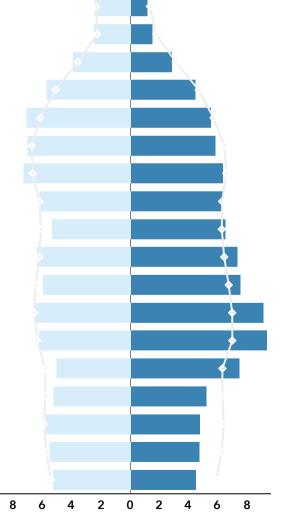

Hardeman County, TN Hardeman County, TN (47069)

Geography: County

**Population** 

Total

# **COMMUNITY PROFILE**

Hardeman County, TN Geography: County

25,083 -0.66%

Population

Growth

2.35 Average

HH Size

55.4

Diversity

Index

40.4

Median

Age

\$45,257

Median

HH Income

\$113,178 Median

Home Value

\$90,444

Median Net

Worth

18.3%

Age < 18

63.4%

Age 18-64

18.3% Age 65+

Services

17.8%

37.4%

Blue Collar

White Collar

## Mortgage as Percent of Salary



### Home Value



### Household Income



Age Profile: 5 Year Increments





### Home Ownership







HS Diploma



GED Assoc Degree Grad Degree

# **Housing: Year Built**





# **Commute Time: Minutes**