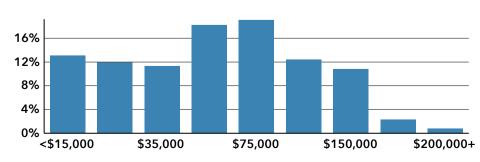

Hardeman County, TN Hardeman County, TN (47069)

Geography: County

**Population** 

Total

# **COMMUNITY PROFILE**

Hardeman County, TN Geography: County

25,083 -0.66%

Population

Growth

2.35 Average

HH Size

55.4

Diversity

Index

40.4

Median

Age

\$45,257

Median

HH Income

\$113,178 Median

Home Value

\$90,444

Median Net

Worth

18.3%

Age < 18

63.4%

Age 18-64

18.3% Age 65+

Services

17.8%

37.4%

Blue Collar

White Collar

## Mortgage as Percent of Salary



### Home Value



### Household Income



Age Profile: 5 Year Increments





### Home Ownership







HS Diploma



GED Assoc Degree Grad Degree

# **Housing: Year Built**





# **Commute Time: Minutes**