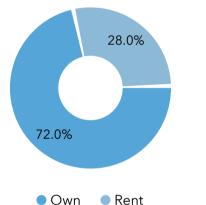

Hardeman County, TN Hardeman County, TN (47069)

Geography: County

**Population** 

Total

# **COMMUNITY PROFILE**

Hardeman County, TN Geography: County

25,083 -0.66%

Population

Growth

2.35 Average

HH Size

55.4

Diversity

Index

40.4

Median

Age

\$45,257

Median

HH Income

\$113,178 Median

Home Value

\$90,444

Median Net

Worth

18.3%

Age < 18

63.4%

Age 18-64

18.3% Age 65+

Services

17.8%

37.4%

Blue Collar

White Collar

## Mortgage as Percent of Salary



### Home Value



### Household Income



Age Profile: 5 Year Increments





### Home Ownership







HS Diploma



GED Assoc Degree Grad Degree

# **Housing: Year Built**





# **Commute Time: Minutes**