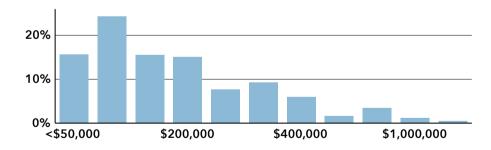

Gibson County, TN 3 Gibson County, TN (47053) Geography: County

# **COMMUNITY PROFILE**

Gibson County, TN 3

50,509

**Population** 

Total

Geography: County

0.07%

Population

Growth

2.46

Average

HH Size

43.0 Diversity

Index

41.8 Median

Age

\$49,691

Median

HH Income

\$132,161

Median

Home Value

\$101,754 Median Net

Worth

21.7%

Age < 18

58.3%

Age 18-64

20.0%

Age 65+

16.6%

Services



28.5%

Blue Collar



55.0%

White Collar

1950-59

1980-89

2010-19

**Housing: Year Built** 

## Mortgage as Percent of Salary



#### Home Value



## Household Income



Age Profile: 5 Year Increments



### Home Ownership



**Educational Attainment** 



Grad Degree

Bach Degree

**Commute Time: Minutes** 

**<**1939

9 1990-99

● ≥ 2020