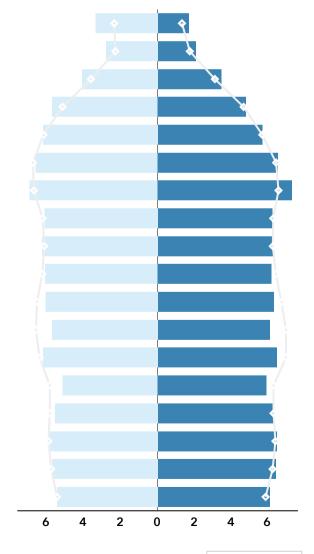

Gibson County, TN 3 Gibson County, TN (47053) Geography: County

# **COMMUNITY PROFILE**

Gibson County, TN 3

50,509

**Population** 

Total

Geography: County

0.07%

Population

Growth

2.46

Average

HH Size

43.0 Diversity

Index

41.8 Median

Age

\$49,691

Median

HH Income

\$132,161

Median

Home Value

\$101,754 Median Net

Worth

21.7%

Age < 18

58.3%

Age 18-64

20.0%

Age 65+

16.6%

Services



28.5%

Blue Collar



55.0%

White Collar

1950-59

1980-89

2010-19

**Housing: Year Built** 

## Mortgage as Percent of Salary



#### Home Value



## Household Income



Age Profile: 5 Year Increments



### Home Ownership



**Educational Attainment** 



Grad Degree

Bach Degree

**Commute Time: Minutes** 

**<**1939

9 1990-99

● ≥ 2020