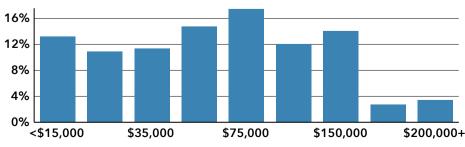

Gibson County, TN 3 Gibson County, TN (47053) Geography: County

# **COMMUNITY PROFILE**

Gibson County, TN 3

50,509

**Population** 

Total

Geography: County

0.07%

Population

Growth

2.46

Average

HH Size

43.0 Diversity

Index

41.8 Median

Age

\$49,691

Median

HH Income

\$132,161

Median

Home Value

\$101,754 Median Net

Worth

21.7%

Age < 18

58.3%

Age 18-64

20.0%

Age 65+

16.6%

Services



28.5%

Blue Collar



55.0%

White Collar

1950-59

1980-89

2010-19

**Housing: Year Built** 

## Mortgage as Percent of Salary



#### Home Value



## Household Income



Age Profile: 5 Year Increments



### Home Ownership



**Educational Attainment** 



Grad Degree

Bach Degree

**Commute Time: Minutes** 

**<**1939

9 1990-99

● ≥ 2020