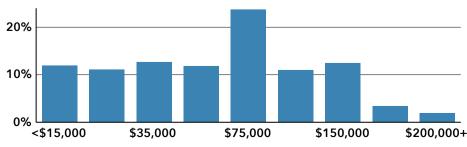

### Household Income

Source: Esri, ACS. Esri forecasts for 2022, 2017-2021, 2027.

Age Profile: 5 Year Increments