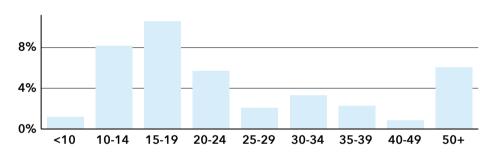

Alamo Town, TN Alamo Town, TN (4700440)

Geography: Place

Population

Total

# **COMMUNITY PROFILE**

Alamo Town, TN Geography: Place

-0.08% 2,332

Population

Growth

Average

HH Size

2.53 Diversity

61.9

40.8 Median

Age

\$51,689

Median

HH Income

\$137,613

Median

Home Value

\$84,226 Median Net

Worth

22.3%

Age < 18

57.6%

Age 18-64

20.3%

Age 65+

14.4%

Services

33.3%

Blue Collar

52.3%

White Collar

1950-59

1980-89

2010-19

**Housing: Year Built** 

## Mortgage as Percent of Salary

Index



#### Home Value



### Household Income



Source: Esri, ACS. Esri forecasts for 2022, 2017-2021, 2027.

Age Profile: 5 Year Increments



#### Home Ownership



#### **Educational Attainment**



Grad Degree

Bach Degree

**Commute Time: Minutes** 

**<**1939

9 1990-99

● ≥ 2020





© 2023 Esri