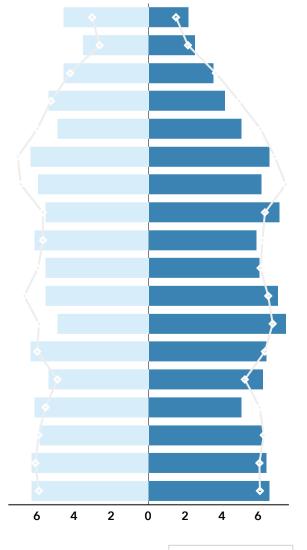

### Household Income

Source: Esri, ACS. Esri forecasts for 2022, 2017-2021, 2027.

Age Profile: 5 Year Increments