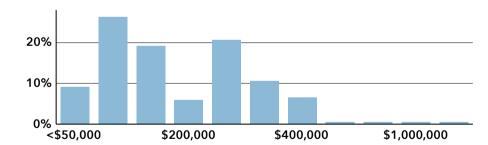

Alamo Town, TN Alamo Town, TN (4700440)

Geography: Place

Population

Total

# **COMMUNITY PROFILE**

Alamo Town, TN Geography: Place

-0.08% 2,332

Population

Growth

Average

HH Size

2.53 Diversity

61.9

40.8 Median

Age

\$51,689

Median

HH Income

\$137,613

Median

Home Value

\$84,226 Median Net

Worth

22.3%

Age < 18

57.6%

Age 18-64

20.3%

Age 65+

14.4%

Services

33.3%

Blue Collar

52.3%

White Collar

1950-59

1980-89

2010-19

**Housing: Year Built** 

## Mortgage as Percent of Salary

Index



#### Home Value



### Household Income



Source: Esri, ACS. Esri forecasts for 2022, 2017-2021, 2027.

Age Profile: 5 Year Increments



#### Home Ownership



#### **Educational Attainment**



Grad Degree

Bach Degree

**Commute Time: Minutes** 

**<**1939

9 1990-99

● ≥ 2020





© 2023 Esri