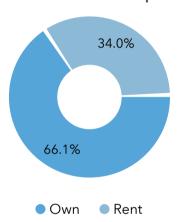

Alamo Town, TN Alamo Town, TN (4700440)

Geography: Place

Population

Total

# **COMMUNITY PROFILE**

Alamo Town, TN Geography: Place

-0.08% 2,332

Population

Growth

Average

HH Size

2.53 Diversity

61.9

40.8 Median

Age

\$51,689

Median

HH Income

\$137,613

Median

Home Value

\$84,226 Median Net

Worth

22.3%

Age < 18

57.6%

Age 18-64

20.3%

Age 65+

14.4%

Services

33.3%

Blue Collar

52.3%

White Collar

1950-59

1980-89

2010-19

**Housing: Year Built** 

## Mortgage as Percent of Salary

Index



#### Home Value



### Household Income



Source: Esri, ACS. Esri forecasts for 2022, 2017-2021, 2027.

Age Profile: 5 Year Increments



#### Home Ownership



#### **Educational Attainment**



Grad Degree

Bach Degree

**Commute Time: Minutes** 

**<**1939

9 1990-99

● ≥ 2020





© 2023 Esri