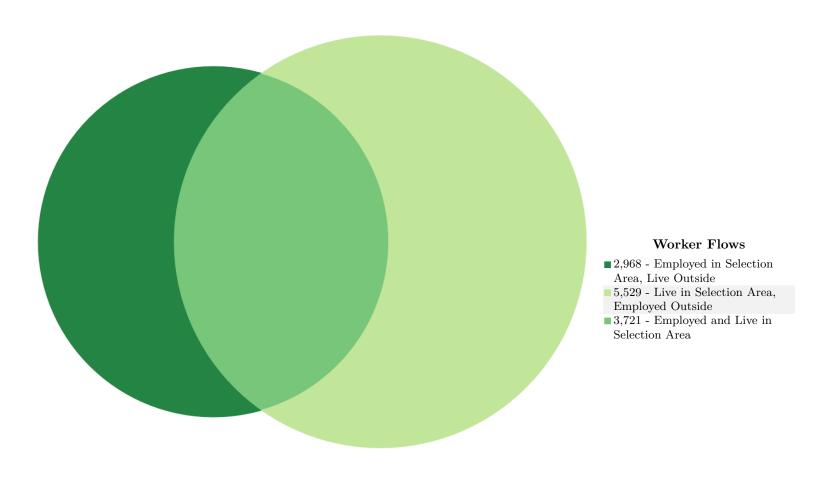

## Inflow/Outflow

- Employed and Live in Selection Area
- Employed in Selection Area, Live
- Outside
- Live in Selection Area, Employed

Outside

Note: Overlay arrows do not indicate directionality of worker flow between home and employment locations.

Inflow/Outflow Counts of All Jobs for Selection Area in 2021 All Workers

|                                                   | 2021  |           |
|---------------------------------------------------|-------|-----------|
| Worker Totals and Flows                           | Count | Share     |
| Employed in the Selection Area                    | 6,689 | 100.0\%   |
| Employed in the Selection Area but Living Outside | 2,968 | 44.4%     |
| Employed and Living in the Selection Area         | 3,721 | $55.6\$   |
|                                                   |       |           |
| Living in the Selection Area                      | 9,250 | $100.0 \$ |
| Living in the Selection Area but Employed Outside | 5,529 | $59.8\$   |
| Living and Employed in the Selection Area         | 3,721 | $40.2 \$  |
|                                                   |       | ,         |