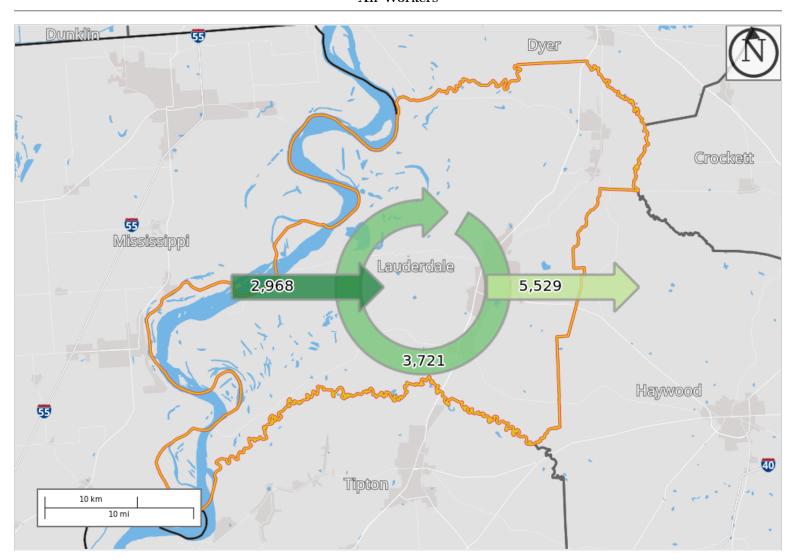

# Inflow/Outflow Counts of All Jobs for Selection Area in 2021 All Workers

## Inflow/Outflow

- Employed and Live in Selection Area
- Employed in Selection Area, Live
- Outside
- Live in Selection Area, Employed

Outside

Note: Overlay arrows do not indicate directionality of worker flow between home and employment locations.

Inflow/Outflow Counts of All Jobs for Selection Area in 2021 All Workers

|                                                   | 2021  |           |
|---------------------------------------------------|-------|-----------|
| Worker Totals and Flows                           | Count | Share     |
| Employed in the Selection Area                    | 6,689 | 100.0\%   |
| Employed in the Selection Area but Living Outside | 2,968 | 44.4%     |
| Employed and Living in the Selection Area         | 3,721 | $55.6\$   |
|                                                   |       |           |
| Living in the Selection Area                      | 9,250 | $100.0 \$ |
| Living in the Selection Area but Employed Outside | 5,529 | $59.8\$   |
| Living and Employed in the Selection Area         | 3,721 | $40.2 \$  |
|                                                   |       | ,         |