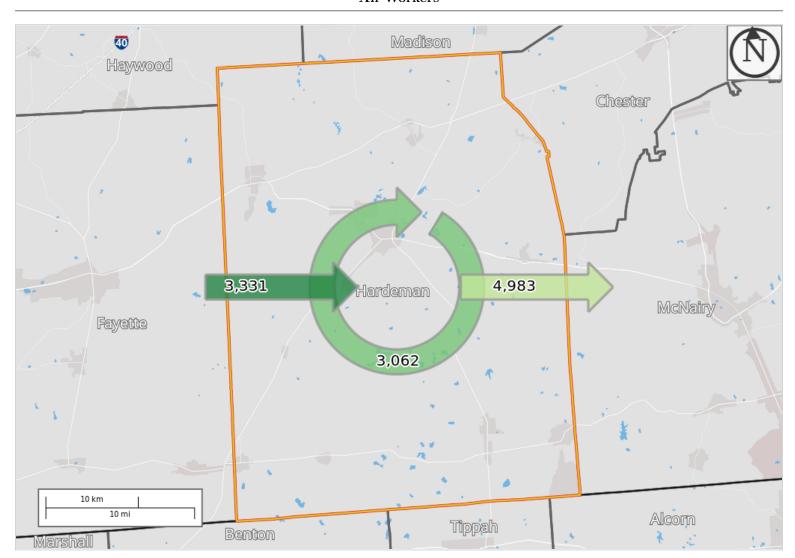

# Inflow/Outflow Counts of All Jobs for Selection Area in 2021 All Workers

#### Inflow/Outflow

- → Employed and Live in Selection Area
- Employed in Selection Area, Live
- Outside
- Live in Selection Area, Employed

Outside

Note: Overlay arrows do not indicate directionality of worker flow between home and employment locations.

Inflow/Outflow Counts of All Jobs for Selection Area in 2021 All Workers

|                                                   | 2021  |           |
|---------------------------------------------------|-------|-----------|
| Worker Totals and Flows                           | Count | Share     |
| Employed in the Selection Area                    | 6,393 | 100.0\%   |
| Employed in the Selection Area but Living Outside | 3,331 | $52.1\$   |
| Employed and Living in the Selection Area         | 3,062 | $47.9 \$  |
|                                                   |       |           |
| Living in the Selection Area                      | 8,045 | $100.0 \$ |
| Living in the Selection Area but Employed Outside | 4,983 | $61.9\$   |
| Living and Employed in the Selection Area         | 3,062 | $38.1\$   |
|                                                   |       | ,         |